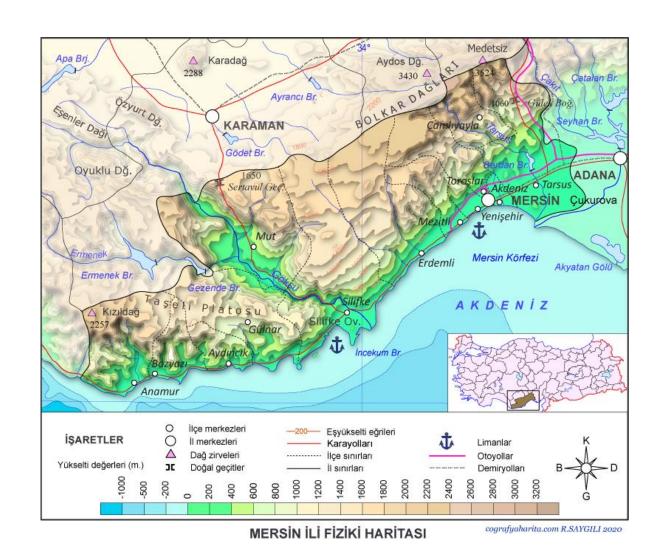

## -Geography-

The Central Taurus Mountains separate Mersin province from the Central Anatolia Region.
The highest part within the borders of Mersin province was Medetsiz Hill in the Bolkar Mountains.

### -Climate-

The influence of the typical Mediterranean climate is widely seen in Mersin province and its surroundings. Summers are dry and hot, and winters are mild and rainy.