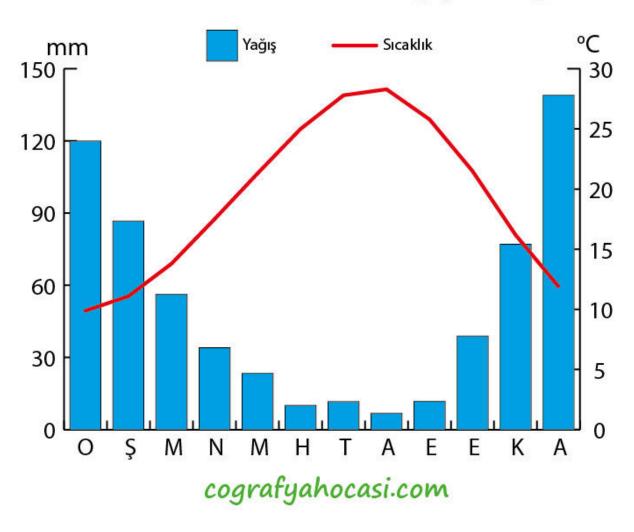

### -Climate-

The influence of the typical Mediterranean climate is widely seen in Mersin province and its surroundings. Summers are dry and hot, and winters are mild and rainy.

#### Mersin'in Sıcaklık ve Yağış Grafiği