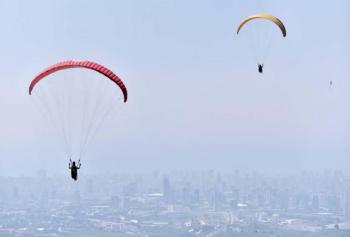

### -Activities-

- Festivals
- Paragliding
- Concert
- Bungee Jumping
- Water Sports